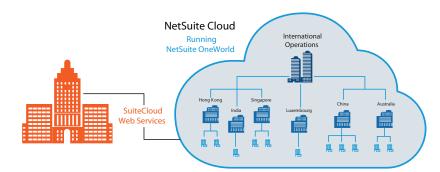

# **KEY NETSUITE FEATURES**

NetSuite provides cloud financial, CRM, ecommerce, HCM and professional services automation management for all organizations from fast-growing midsize companies to large global organizations. Additionally, each component of NetSuite is modular, enabling it to be deployed and integrated with existing investments as required. NetSuite OneWorld scales with global businesses by providing complete multisubsidiary management and support for local accounting regulations.

# **Global Cloud ERP**

NetSuite provides a complete cloud ERP system for global businesses. Businesses running on NetSuite can populate a single chart-of-accounts across subsidiaries, or use separate charts-of-accounts for each company within a single instance.