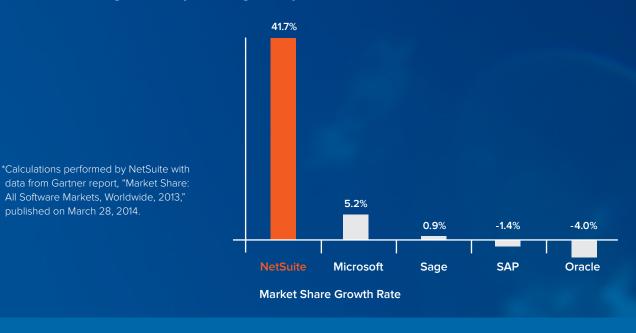

Shaw Industries

Research calculations show NetSuite as the fastest growing out of the top 10 financial management systems globally.\*

Chart created by NetSuite based on Gartner research.

Successfully executing your enterprise cloud ERP strategy means turning to the world's most proven, trusted and deployed cloud ERP solution—NetSuite (NYSE: N). With 20,000 organizations and subsidiaries running NetSuite across more than 100 countries, some of the world's best-known brands trust their businesses to NetSuite to take their financial and operational processes to the cloud.