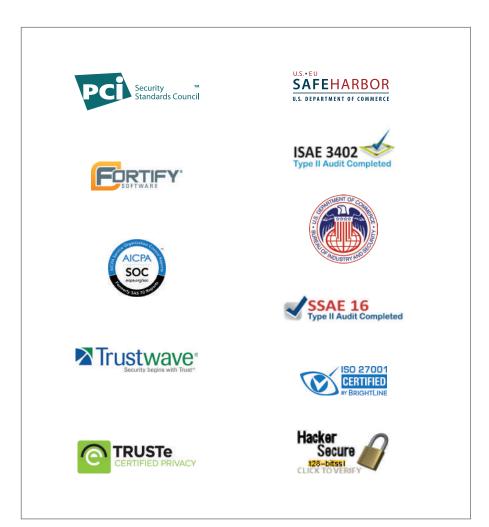

NetSuite has met a host of audit and security standards including SSAE 16 (SOC 1), PCI-DSS and the US-EU Safe Harbor framework. In addition, NetSuite has modeled its security and risk management processes according to National Institute of Standards and Technology (NIST) and ISO 27000 series of standards. NetSuite guarantees an SLA of 99.5% uptime and delivers unprecedented ERP availability with an average uptime of 99.96%, together with complete performance transparency provided at status.netsuite.com. And for peace of mind, NetSuite's multiple data centers ensure the most stringent data management and availability.